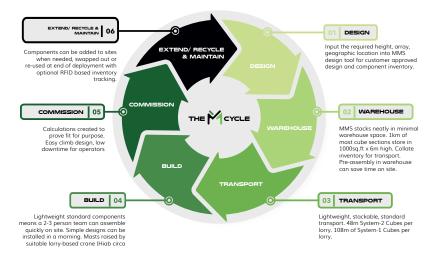

## THE FLEXIBLE LIFECYCLE (REDUCE/ EXTEND/ MAINTAIN)

The Modular Mast System uses a limited number of components, at various scales, to provide an infinite number of configurations. We design a solution for your needs and then deliver a modular mast system to site for you or alternatively, your existing contractors can deploy the mast/ towers once familiar with the product.

Full training is provided to suit your requirements.

Nb. Comprehensive calculations are included to prove they are fit for purpose.