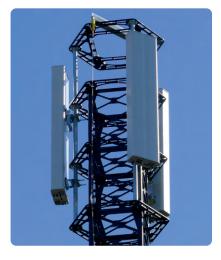

## MAST SYSTEMS

- Cost-Effective Choice of Heights & Bases
- High Headloads (MULTIPLE OPERATOR CAPACITY)
- Reusable & Off-The-Shelf (UPGRADE, EXTEND OR REDUCE)

Rapid Deployment

Fast & Low Cost Installation

## THE FLEXIBLE LIFECYCLE (REDUCE/ EXTEND/ MAINTAIN)

The Modular Mast System uses a limited number of components, at various scales, to provide an infinite number of configurations. We design a solution for your needs and then deliver a modular mast system to site for you or alternatively, your existing contractors can deploy the mast/ towers once familiar with the product.