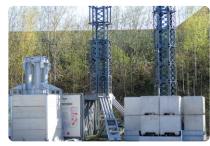

## MAST SYSTEMS

- Cost-Effective Choice of Heights & Bases
- High Headloads (MULTIPLE OPERATOR CAPACITY)
- Reusable & Off-The-Shelf (UPGRADE, EXTEND OR REDUCE)

Rapid Deployment

Fast & Low Cost Installation

## THE FLEXIBLE LIFECYCLE (REDUCE/ EXTEND/ MAINTAIN)

The Modular Mast System uses a limited number of components, at various scales, to provide an infinite number of configurations. We design a solution for your needs and then deliver a modular mast system to site for you or alternatively, your existing contractors can deploy the mast/ towers once familiar with the product.